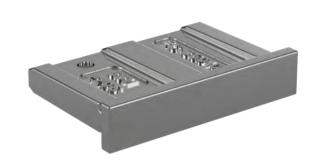

## CATALOGUE AND DESCRIPTION:

- > Railing Systems
- > Handrail & Fittings S5010 Series
- > End Cap for 50 x 10 Rectangle Tube