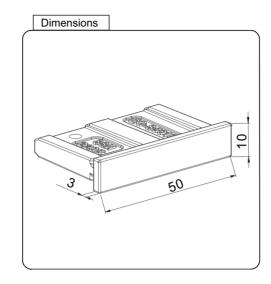

## CATALOGUE AND DESCRIPTION:

- > Railing Systems
- > Handrail & Fittings S5010 Series
- > End Cap for 50 x 10 Rectangle Tube